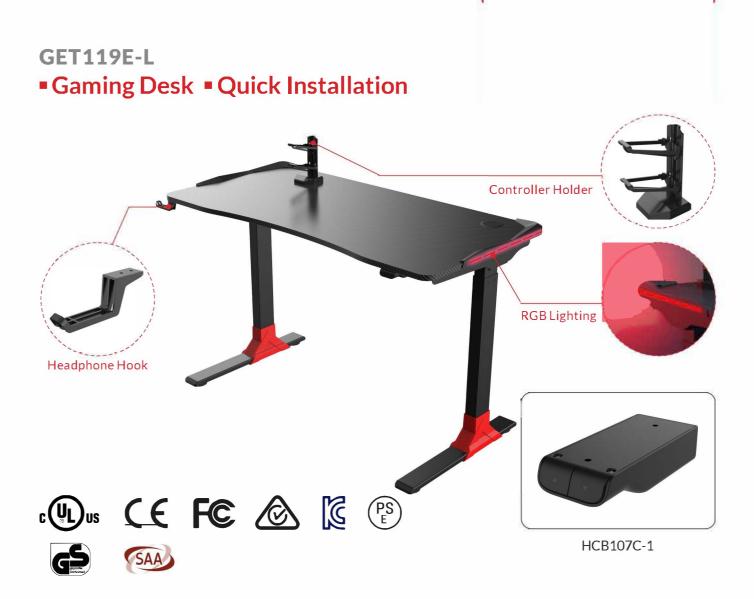

# GET119E SERIES Full Desk Quick Installation

### GET119E Gaming Desk Quick Installation

#### **FEATURES**:

- Pre-assembled design: assembles easily in less than 5 minutes.
- Integrate the desktop, lifting columns into one packaging, easy for installation and transportation.
- Equipped with RGB lighting, creating a strong gaming atmosphere.
- Come with a headphone hook, controller Holder. Bring you a more perfect game experience.