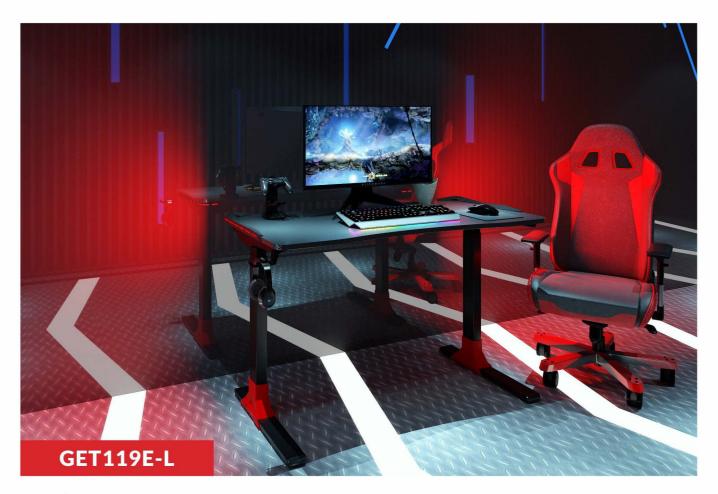

# GET119E SERIES Full Desk Quick Installation

#### **FEATURES**:

- Pre-assembled design: assembles easily in less than 5 minutes.
- Integrate the desktop, lifting columns into one packaging, easy for installation and transportation.
- Equipped with RGB lighting, creating a strong gaming atmosphere.
- Come with a headphone hook, controller Holder. Bring you a more perfect game experience.