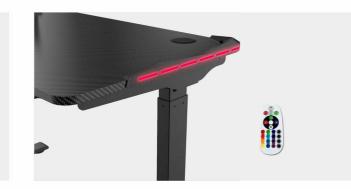

#### **1** Quick Installation

The assembly required is minimal and straightforward.

**2 Everything in One Box** Easy for transportation & installation.

4 RGB Lighting (GET119E-L Only) Creates a more exciting gaming atmosphere.

Anti-Collision System Automatically reverse if it encounters an unexpected obstacle.