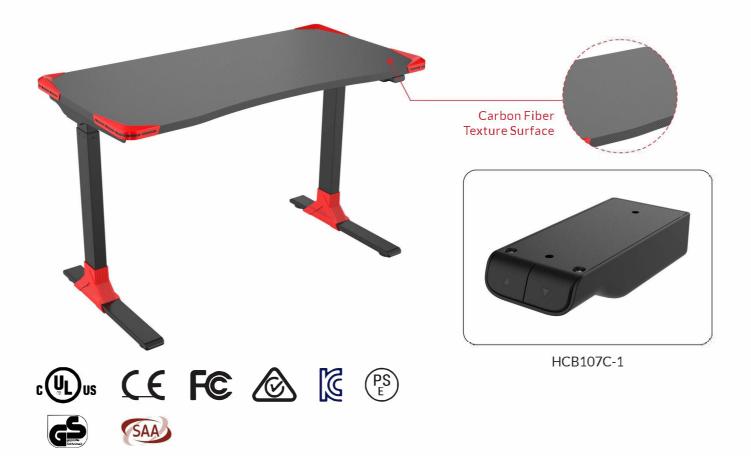

### Tabletop Dimensions: 47.0%

47.2" x23.6"x1.0"/1200x600x25mm

#### **SPECIFICATIONS**

Max. Load Capacity: 110lbs/50kg

Speed: 25mm/s

**Power Type:** 100V-240V

**Decibel:** <60dB

**Stroke:** 19.7"/500mm

Height Range: 29.5"-49.2"/750-1250mm

#### **Tabletop Dimensions:**

47.2" x23.6"x0.7"/1200x600x18mm