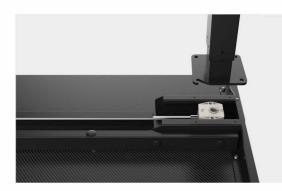

#### **1** Quick Installation

The assembly required is minimal and straightforward.

**2 Everything in One Box** Easy for transportation & installation.

4 RGB Lighting (GET119E-L Only) Creates a more exciting gaming atmosphere.

#### **FEATURES**:

- Pre-assembled design: assembles easily in less than 5 minutes.
- Single motor technology enables powerful yet smooth height adjustments.
- The simple two-button design makes the panel very intuitive to use.
- Integrate the desktop, lifting columns into one packaging, easy for installation and transportation.