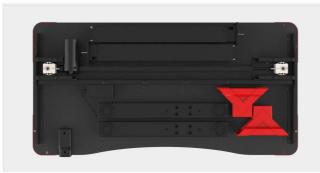

Anti-Collision System Automatically reverse if it encounters an unexpected obstacle.

#### **FEATURES**:

- Pre-assembled design: assembles easily in less than 5 minutes.
- Integrate the desktop, lifting columns into one packaging, easy for installation and transportation.
- Equipped with RGB lighting, creating a strong gaming atmosphere.
- Come with a headphone hook, controller Holder. Bring you a more perfect game experience.